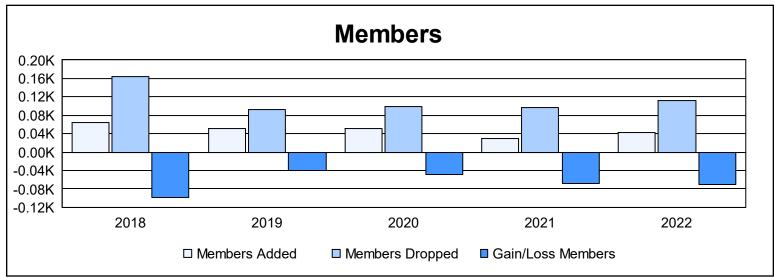

District 9 NW As of June 2022 Cumulative

| Year      | New<br>Clubs | Dropped<br>Clubs | Gain/<br>Loss<br>Clubs | New<br>Members | Charter<br>Members | Reinstate<br>Members | Transfer<br>Members | Total<br>Member<br>Added | Total<br>Members<br>Dropped | Gain/<br>Loss<br>Members |
|-----------|--------------|------------------|------------------------|----------------|--------------------|----------------------|---------------------|--------------------------|-----------------------------|--------------------------|
| 2017-2018 | 0            | 3                | -3                     | 33             | 3                  | 26                   | 3                   | 65                       | 164                         | -99                      |
| 2018-2019 | 0            | 3                | -3                     | 37             | 2                  | 11                   | 2                   | 52                       | 93                          | -41                      |
| 2019-2020 | 0            | 2                | -2                     | 49             | 0                  | 1                    | 2                   | 52                       | 100                         | -48                      |
| 2020-2021 | 0            | 1                | -1                     | 25             | 0                  | 2                    | 2                   | 29                       | 97                          | -68                      |
| 2021-2022 | 0            | 5                | -5                     | 38             | 0                  | 1                    | 3                   | 42                       | 113                         | -71                      |
| Average   | 0            | 3                | -3                     | 36             | 1                  | 8                    | 2                   | 48                       | 113                         | -65                      |