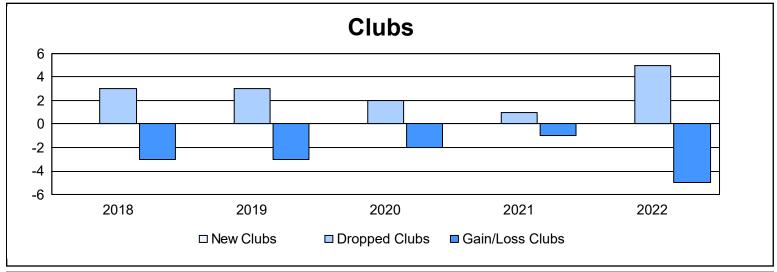

District 9 NW As of June 2022 Cumulative

| Year      | New<br>Clubs | Dropped<br>Clubs | Gain/<br>Loss<br>Clubs | New<br>Members | Charter<br>Members | Reinstate<br>Members | Transfer<br>Members | Total<br>Member<br>Added | Total<br>Members<br>Dropped | Gain/<br>Loss<br>Members |
|-----------|--------------|------------------|------------------------|----------------|--------------------|----------------------|---------------------|--------------------------|-----------------------------|--------------------------|
| 2017-2018 | 0            | 3                | -3                     | 33             | 3                  | 26                   | 3                   | 65                       | 164                         | -99                      |
| 2018-2019 | 0            | 3                | -3                     | 37             | 2                  | 11                   | 2                   | 52                       | 93                          | -41                      |
| 2019-2020 | 0            | 2                | -2                     | 49             | 0                  | 1                    | 2                   | 52                       | 100                         | -48                      |
| 2020-2021 | 0            | 1                | -1                     | 25             | 0                  | 2                    | 2                   | 29                       | 97                          | -68                      |
| 2021-2022 | 0            | 5                | -5                     | 38             | 0                  | 1                    | 3                   | 42                       | 113                         | -71                      |
| Average   | 0            | 3                | -3                     | 36             | 1                  | 8                    | 2                   | 48                       | 113                         | -65                      |